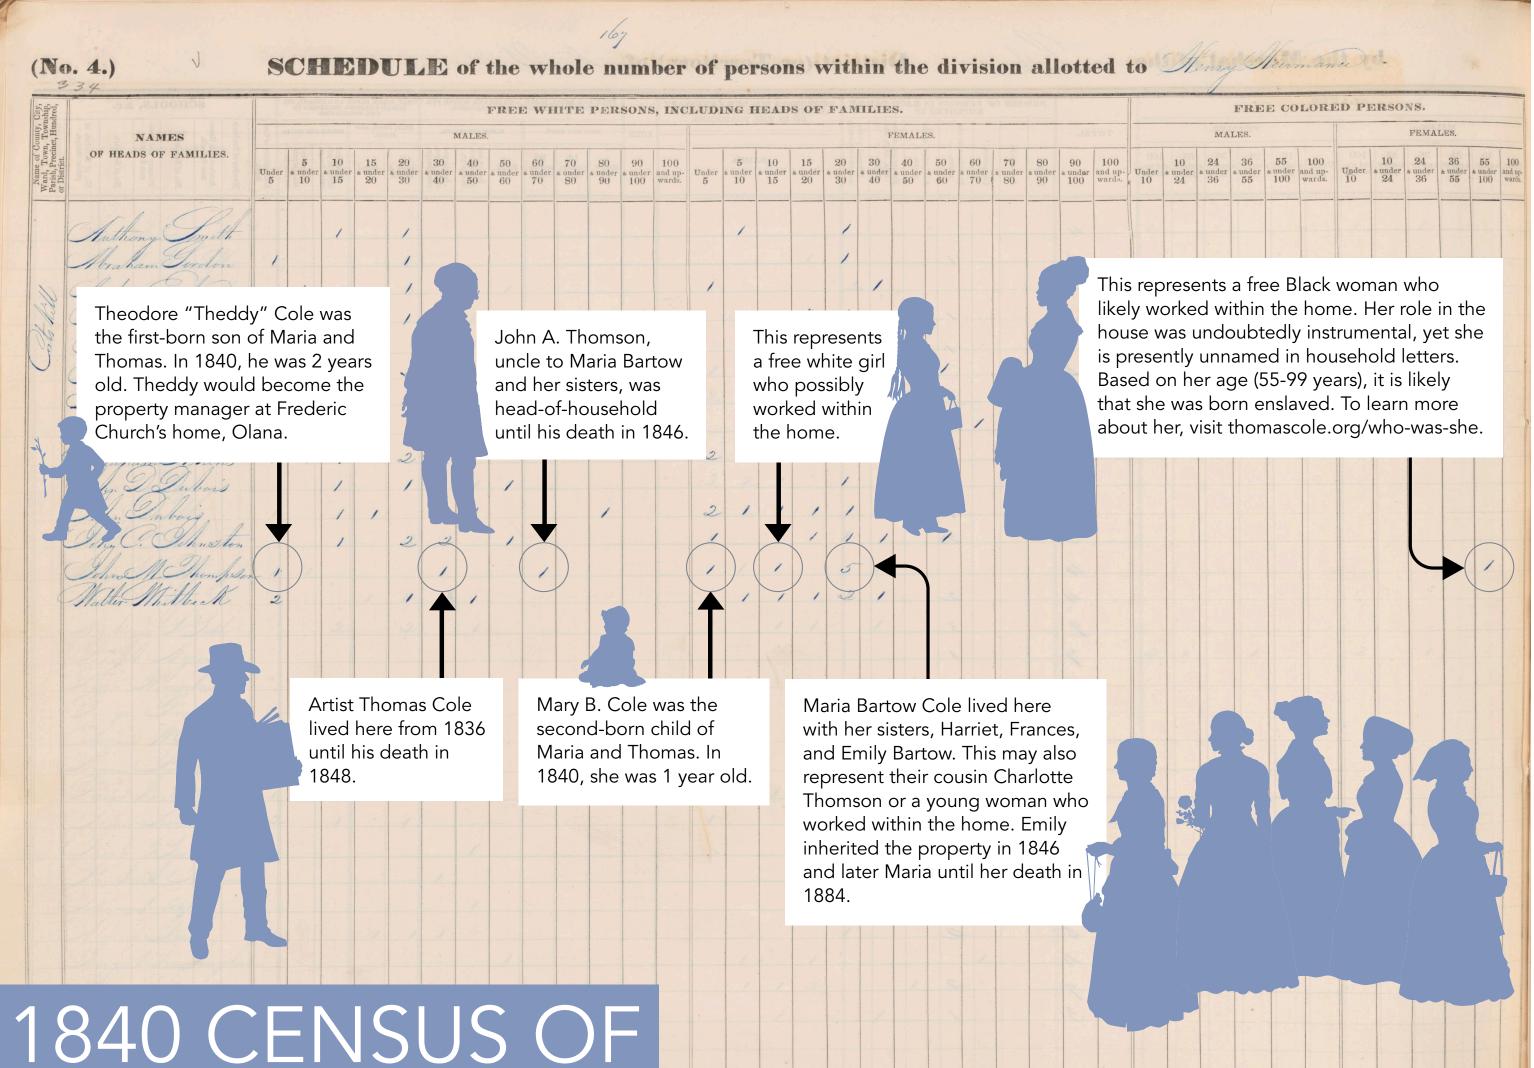

\*From 1800-1840, the individual permitted to speak to the census taker on behalf of the household was limited to a free person over 16 years of age. Recording prioritized the head of household and their direct family. Often times, names were misspelled and ages fluctuated. For Black individuals, specificity was not prioritized (note the gap in age documentation for free persons of color above), and many people were left out of census records and other federal documents entirely.

Here marks John A. Thomson's occupation as a gentleman farmer.

22

114

7

1

the household.

|                                                              |                   |                                             |                                              |                 |                    |                                              |                                             |                        |                    |                                |                  | 2.4                         |                 | L                                 | 2 2 2                                                                                        |
|--------------------------------------------------------------|-------------------|---------------------------------------------|----------------------------------------------|-----------------|--------------------|----------------------------------------------|---------------------------------------------|------------------------|--------------------|--------------------------------|------------------|-----------------------------|-----------------|-----------------------------------|----------------------------------------------------------------------------------------------|
| D AND INSANE WHITE PER-<br>D IN THE FOREGOING.<br>THE FOREGO |                   |                                             |                                              |                 |                    | D AND INS<br>S, INCLUD<br>LEGOING.           | ANE, CO-<br>DED IN                          | SCHOOLS, &c.           |                    |                                |                  |                             |                 |                                   |                                                                                              |
|                                                              | BLIND AND INSANE. |                                             | DEAF, DU<br>BLII                             |                 | INSANE AND IDIOTS. |                                              | or Col-                                     | adents.                | Gram-<br>ls,       | IIS.                           | Com-             | IS.                         | lars at<br>ge.  | ons over<br>in each<br>not read   |                                                                                              |
| p-<br>5.                                                     | Blind.            | Insane and<br>idiots at pub-<br>lic charge. | Insane and<br>idiots at pri-<br>vate charge. | Deaf &<br>dumb. | Blind,             | Insane and<br>idiots at pri-<br>vate charge. | Insane and<br>idiots at pub-<br>lic charge. | Universities of leges. | Number of Students | Academies & Gr<br>mar Schools. | No. of Scholars. | Primary and Common Schools. | No. of Scholars | No. of Scholars<br>public charge. | No. of white persons over<br>20 years of age in each<br>family who cannot read<br>and write. |
| -                                                            |                   |                                             |                                              |                 |                    |                                              |                                             |                        |                    |                                |                  |                             |                 |                                   |                                                                                              |
|                                                              | 25                |                                             |                                              |                 |                    |                                              |                                             |                        |                    |                                |                  |                             |                 |                                   |                                                                                              |